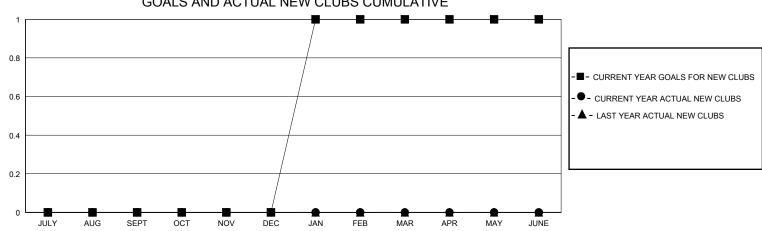

## MONTHLY MEMBERSHIP PROGRESS REPORT

District 37

Results as of: 4/30/2024

| GMT:          |               | LOC         | CATION MONTAN | A                     |                         |                         | GMT CA                                             |  |  |
|---------------|---------------|-------------|---------------|-----------------------|-------------------------|-------------------------|----------------------------------------------------|--|--|
|               | Club          | os          |               | Members               |                         |                         |                                                    |  |  |
|               | RESULTS FOR   | R 2023-2024 |               | RESULTS FOR 2023-2024 |                         |                         |                                                    |  |  |
| QUARTER       | NEW CLUB GOAL | NEW CLUBS   | DROPPED CLUBS | QUARTER MEM           | IBER GROWTH NET<br>GOAL | MEMBER GROWTH<br>ACTUAL | DROPPED<br>MEMBERS ACTUAL<br>(including transfers) |  |  |
| JULY/AUG/SEPT | 0             | 0           | 1             | JULY/AUG/SEPT         | 18                      | 36                      | 43                                                 |  |  |
| OCT/NOV/DEC   | 0             | 0           | 0             | OCT/NOV/DEC           | 22                      | 50                      | 43                                                 |  |  |
| JAN/FEB/MAR   | 1             | 0           | 0             | JAN/FEB/MAR           | 36                      | 40                      | 36                                                 |  |  |
| APR/MAY/JUNE  | 0             | 0           | 0             | APR/MAY/JUNE          | 18                      | 18                      | 14                                                 |  |  |