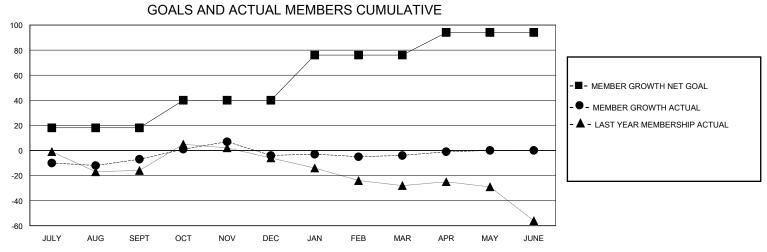

## MONTHLY MEMBERSHIP PROGRESS REPORT

District 37

Results as of: 4/30/2024

| GMT:          |               | LOC         | CATION MONTAN | A                     |                         |                         | GMT CA                                             |  |  |
|---------------|---------------|-------------|---------------|-----------------------|-------------------------|-------------------------|----------------------------------------------------|--|--|
|               | Club          | os          |               | Members               |                         |                         |                                                    |  |  |
|               | RESULTS FOR   | R 2023-2024 |               | RESULTS FOR 2023-2024 |                         |                         |                                                    |  |  |
| QUARTER       | NEW CLUB GOAL | NEW CLUBS   | DROPPED CLUBS | QUARTER MEM           | IBER GROWTH NET<br>GOAL | MEMBER GROWTH<br>ACTUAL | DROPPED<br>MEMBERS ACTUAL<br>(including transfers) |  |  |
| JULY/AUG/SEPT | 0             | 0           | 1             | JULY/AUG/SEPT         | 18                      | 36                      | 43                                                 |  |  |
| OCT/NOV/DEC   | 0             | 0           | 0             | OCT/NOV/DEC           | 22                      | 50                      | 43                                                 |  |  |
| JAN/FEB/MAR   | 1             | 0           | 0             | JAN/FEB/MAR           | 36                      | 40                      | 36                                                 |  |  |
| APR/MAY/JUNE  | 0             | 0           | 0             | APR/MAY/JUNE          | 18                      | 18                      | 14                                                 |  |  |